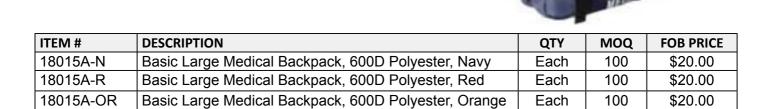

# >>> Basic Large Medical Backpack

Our Large Medical Backpack features a padded waist belt, 2 large back compartments, 2 small side pockets, a small compartment on the lower back, and a clipped on pouch. It also has external side & top compression straps and body contour shoulder straps. One of the back compartments has elastic webbing to holding your medical items in place, for easy and quick use. The two side pockets has heavy duty webbing for modular pouches attachement. Has reflective tape on sides and shoulder straps, and a star of life and the words "Emergency Medical" Printed on back. 2 Large back Compartments, 2 Small Side Pockets, 1 Small Compartment On Lower Back, Clipped On Pouch, Reflective Tape On Sides And Shoulder Straps, Printed Star Of Life And "Emergency Medical" on Back. Dimensions: 21.25" x 13" x 7". All Packed 10/case.